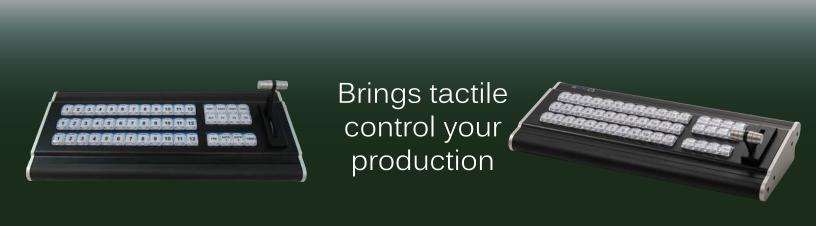

The Acme Control Surface is the perfect complement to the ACME GO. It brings tactile control to your production by providing a traditional production switcher interface. Using the control surface allows additional personnel to handle titles, graphics, replays and other show tasks while the operator continues to switch the show. Simply plug in and start producing professional live broadcasts.