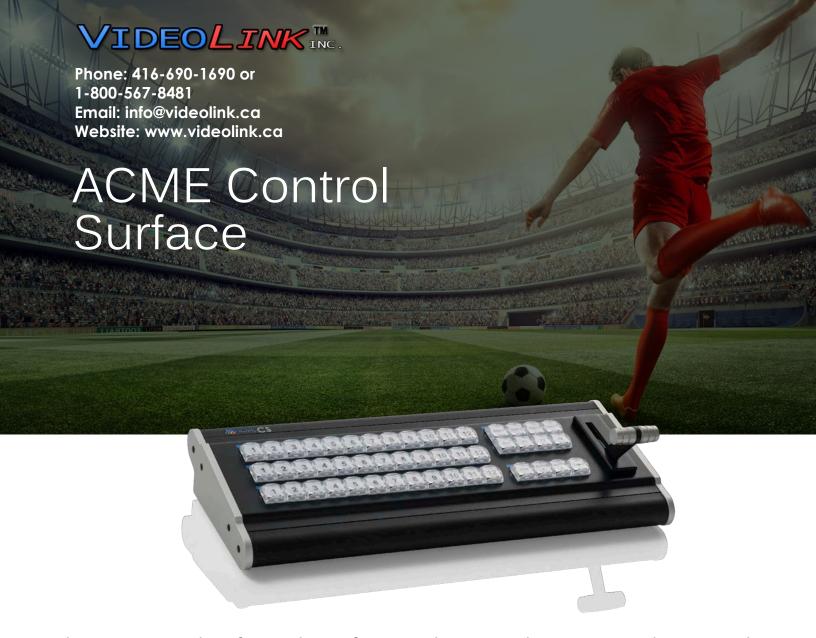

The Acme Control Surface is the perfect complement to the ACME GO. It brings tactile control to your production by providing a traditional production switcher interface. Using the control surface allows additional personnel to handle titles, graphics, replays and other show tasks while the operator continues to switch the show. Simply plug in and start producing professional live broadcasts.