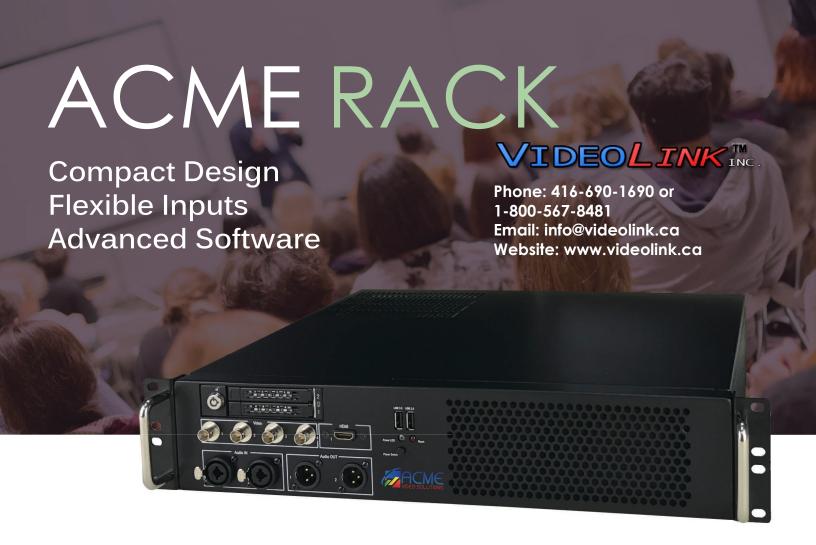

ACME RACK is a live production powerhouse built for in-place studio environments or mobile on-the-go production rigs. With 4x 3G HD-SDI inputs (powered by award-winning AJA technology) and 1x 4K HDMI (ideal for region of interest pulls), professional live production is in reach of everyone. It is compatible with Telestream Wirecast, vMix HD, vMix Pro and LiveStudio - our new software - to provide producers with the ideal environment based on their needs.

Designed for maximum space efficiency, the ACME RACK is built into an ultra-short depth 2U rackmount configuration. At just over 16" deep, you won't need a huge transport rack case to house a unit for your OB truck or vehicle.

Compatible with
Telestream Wirecast
vMix HD & vMix Pro
LiveStudio

| Model              | ACME RACK 4                                                               | ACME RACK 4/4K                                                                                                                                       |
|--------------------|---------------------------------------------------------------------------|------------------------------------------------------------------------------------------------------------------------------------------------------|
| Video Input 4x HD- | SDI video inputs with embedded audio                                      | 4x HD-SDI video inputs with embedded audio<br>1x 4K HDMI video input with embedded audio and<br>supported video resolutions up to 4096 x 2160 pixels |
| Video Output       | Up to 2x 3G/HD/SD-SDI video outputs,<br>1x HDMI, 1x DisplayPort, 1x DVI-D |                                                                                                                                                      |
| Dimensions         | 19.0" x 3.50" x 16.94"                                                    |                                                                                                                                                      |
| СРИ                | Intel Core i7-7700K, 4.2GHz, 91W                                          |                                                                                                                                                      |
| Graphics Card      | GTX 1050 Ti 4GB                                                           |                                                                                                                                                      |
| RAM                | 16GB DDR4 Memory                                                          |                                                                                                                                                      |
| Storage            | 250GB M.2 SSD System Drive                                                |                                                                                                                                                      |