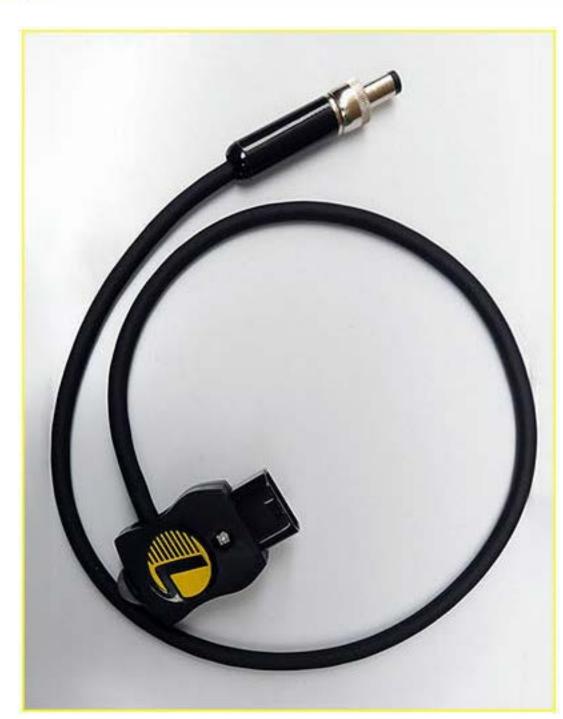

## NewTek Connect Spark NDI/HX to SafeTap

All cables unless otherwise noted are 12" long. Custom length available upon request.

Phone: 416-690-1690 or 1-800-567-8481

Email: info@videolink.ca Website: www.videolink.ca