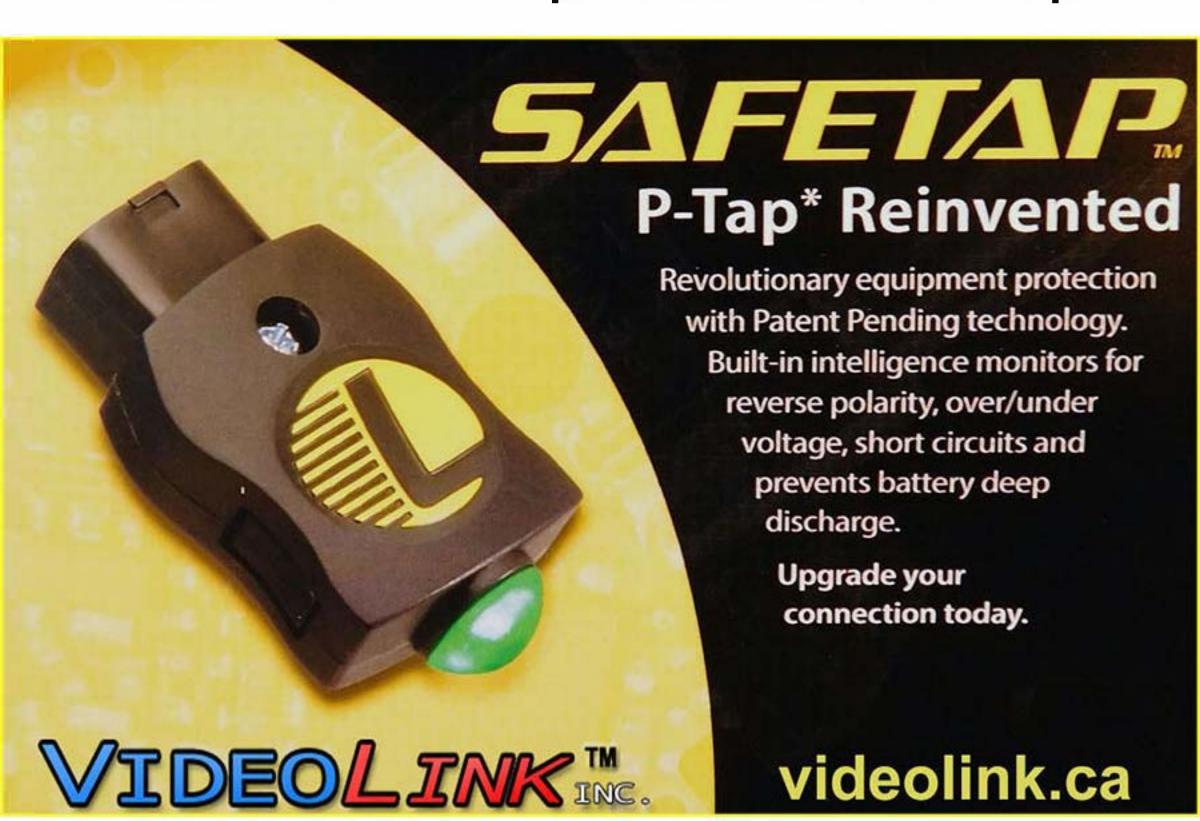

## NewTek Connect Spark Battery Connector Safe Tap ( D-Tap)

To showcase the overwhelming benefits of our new SafeTap connector, we are introducing our line of premium hook-up cables to the various commonly used accessories in our industry. Since many pieces of equipment suffer catastrophic failure when plugged in backwards (as is very easily possible with the commonly used PowerTap and similar D-Tap style connectors) we will first start to offer those that benefit most from the SafeTap's many features. Our cables may cost a little more than others on the internet but the benefits of the SafeTap can mean the difference of your production going down or not.