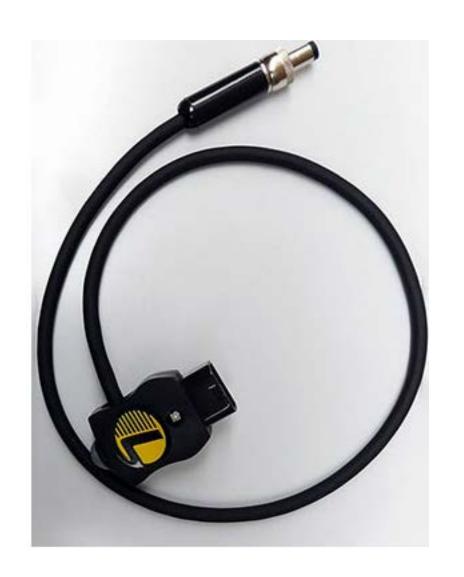

## NewTek Connect Spark NDI/HX to SafeTap

All cables unless otherwise noted are 12" long. Custom length available upon request.

Phone: 416-690-1690 or 1-800-567-8481

Email: info@videolink.ca Website: www.videolink.ca