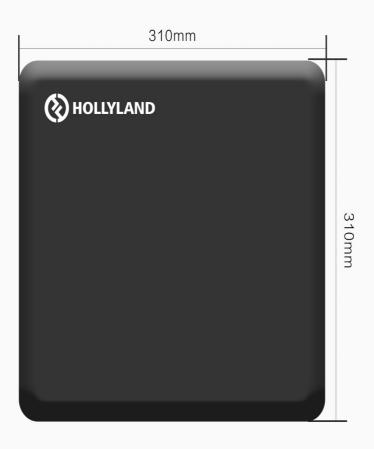

EAD OF PREVIOUS SPCS ANTENNAS, WHICH CAN IMPROVE THE COMMUNICATION DISTANCE FROM 2000FT, UP TO 3300FT UNDER THE SAME TEST STANDARD, AND ALSO CAN LARGELY DECREASE THE INTERFERENCE FROM THE BACKSIDE. THIS PRODUCT CAN BE USED FOR LONG DISTANCE CONDITION OR MULTI UNITS. COMPARING TO THE PREVIOUS ORDINARY ANTENNAS, THE PANEL ANTENNAS CAN BRING GREAT IMPROVEMENT.



### **HIGHLIGHTS**

WATERPROOF CARRYING CASE
HIGH-GAIN 14 DBI
IMPROVE THE COMMUNICATION DISTANCE
REDUCE THE INTERFERENCE
USED FOR LONG DISTANCE CONDITION OR MULTI UNITS

#### A. EXTRA COSMO SET



Cosmo Plate

# Cosmo1000X

Wireless Video Transmission System

Can improve communication distance from 2000FT to 3300FT Can decrease interference

#### **B. APPLICATION**





TX&RX face to face 2000ft, Up to 3300ft



### SIZE OF PRODUCT



## **PACKING LIST**



Flat Screwdrivers\*I



NJWC to SMA coaxial cable connectors \*S



COSMOIO00X



### **PACKING SOLUTIONS**

#### 1.THICK PAPER GIFTBOX



SIZE: 365\*360\*110MM

#### 2.PACKING HARD CASE



SIZE: 393\*420\*138MM



Phone: 416.690.1690 or 1-800-567-8481

Email: info@videolink.ca Website: www.videolink.ca