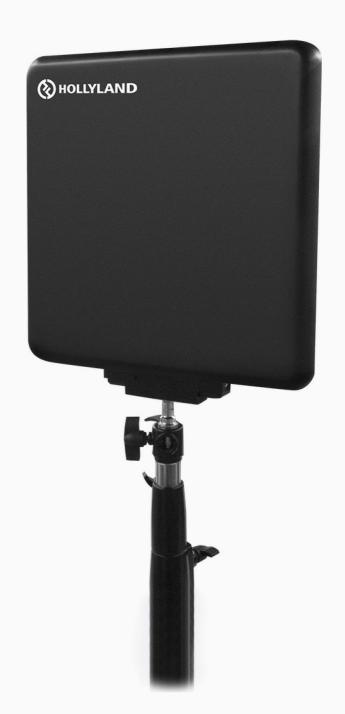

#### A. EXTRA COSMO SET

Cosmo Plate

#### **B. APPLICATION**

TX&RX face to face 2000ft, Up to 3300ft