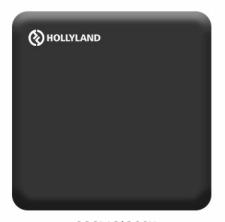

#### A. EXTRA COSMO SET

Cosmo Plate

# Cosmo1000X

Wireless Video Transmission System

Can improve communication distance from 2000FT to 3300FT Can decrease interference