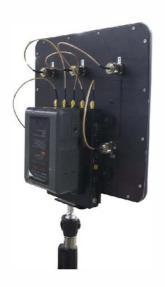

## **PACKING LIST**

Flat Screwdrivers\*I

NJWC to SMA coaxial cable connectors \*S

COSMOIO00X