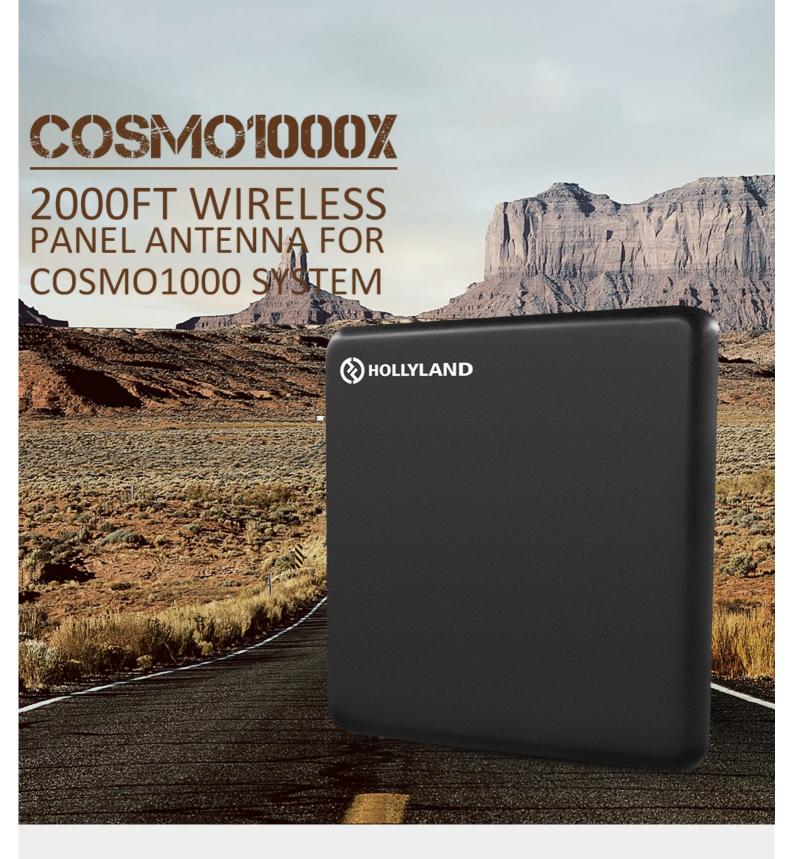

### PRODUCT DESCRIPTION & HIGHLIGHTS

COSMOIOOOX / COSMO PLATE IS AN OPTIMIZED TYPE-SELECTION BASED ON COSMOIOOO RECEIVER ANTENNA. THERE ARE 5 PORTS HIGH GAIN PANEL ANTENNAS INSTEAD OF PREVIOUS SPCS ANTENNAS, WHICH CAN IMPROVE THE COMMUNICATION DISTANCE FROM 2000FT, UP TO 3300FT UNDER THE SAME TEST STANDARD, AND ALSO CAN LARGELY DECREASE THE INTERFERENCE FROM THE BACKSIDE. THIS PRODUCT CAN BE USED FOR LONG DISTANCE CONDITION OR MULTI UNITS. COMPARING TO THE PREVIOUS ORDINARY ANTENNAS, THE PANEL ANTENNAS CAN BRING GREAT IMPROVEMENT.

### **HIGHLIGHTS**

WATERPROOF CARRYING CASE
HIGH-GAIN 14 DBI
IMPROVE THE COMMUNICATION DISTANCE
REDUCE THE INTERFERENCE
USED FOR LONG DISTANCE CONDITION OR MULTI UNITS

# Cosmo1000X

Wireless Video Transmission System

Can improve communication distance from 2000FT to 3300FT Can decrease interference

#### **B. APPLICATION**

TX&RX face to face 2000ft, Up to 3300ft