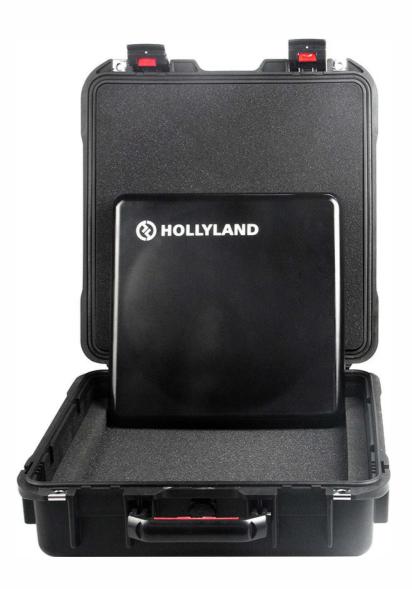

#### 2.PACKING HARD CASE

SIZE: 393\*420\*138MM

Phone: 416.690.1690 or 1-800-567-8481

Email: info@videolink.ca Website: www.videolink.ca