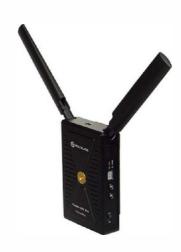

# Cosmo1000X

Wireless Video Transmission System

Can improve communication distance from 2000FT to 3300FT Can decrease interference

## **PACKING LIST**

Flat Screwdrivers\*I

NJWC to SMA coaxial cable connectors \*S

COSMOIO00X